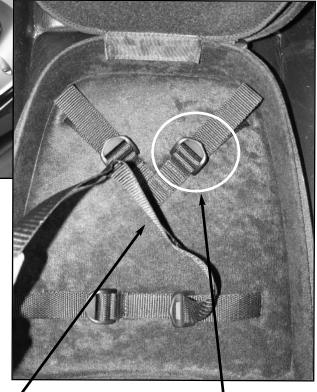

**INSTALLATION** Your Storage Pod secures to the motorcycle with high test web straps and nylon coated hooks. Select a secure area at the rear of the motorcycle to place the hooks (A). From the inside of the Pod, adjust the straps as necessary, to tightly secure the Pod to the motorcycle (B).

Check the tightness of the straps before riding. Never ride a motorcycle with loose equipment or accessories.

A. Secure Hooks

B. Pull strap as needed for secure fit from the inside of pod.

Be sure to correctly rethread strap to fastener for a proper hold.