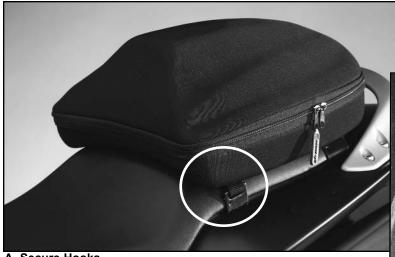

**INSTALLATION** Your Storage Pod secures to the motorcycle with high test web straps and nylon coated hooks. Select a secure area at the rear of the motorcycle to place the hooks (A). From the inside of the Pod, adjust the straps as necessary, to tightly secure the Pod to the motorcycle (B).

Check the tightness of the straps before riding. Never ride a motorcycle with loose equipment or accessories.

A. Secure Hooks

B. Pull strap as needed for secure fit from the inside of pod.

Be sure to correctly rethread strap to fastener for a proper hold.