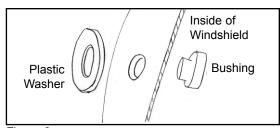

### **INSTALLATION**

- 1. Install bushings from the inside of the windshield and plastic washers from the outside of the windshield at all 6 hole locations on the windshield. Bushings will "snap" together with washers. Figure 3.
- 2. Mount aluminum bracket to **inside** of Windshield assembly at **outer holes**. Insert screw from outside and steel washer and nut from the back. **Figure 4**.
- **3.** Mount windshield assembly to motorcycle with four remaining screws. **Figure 1.**