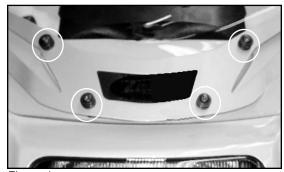

## **PREPARATION**

Note: retain all fasteners, as they will be reused.

- **1.** Remove the 4 screws holding the Stock Windshield to the motorcycle. (Torx Wrench, T25.) **Figure 1.**
- **2.** Remove the frame from the stock windshield by removing the outer screw assemblies. Keep this hardware separate.
- **3.** Remove all remaining bushings and washers from the stock windshield.

### **INSTALLATION**

- 1. Install bushings from the inside of the windshield and plastic washers from the outside of the windshield at all 6 hole locations on the windshield. Bushings will "snap" together with washers. Figure 3.
- 2. Mount aluminum bracket to **inside** of Windshield assembly at **outer holes**. Insert screw from outside and steel washer and nut from the back. **Figure 4**.
- **3.** Mount windshield assembly to motorcycle with four remaining screws. **Figure 1.**