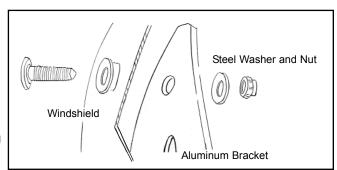

### **INSTALLATION**

- 1. Install bushings from the inside of the windshield and plastic washers from the outside of the windshield at all 6 hole locations on the windshield. Bushings will "snap" together with washers. Figure 3.
- 2. Mount aluminum bracket to **inside** of Windshield assembly at **outer holes**. Insert screw from outside and steel washer and nut from the back. **Figure 4**.
- **3.** Mount windshield assembly to motorcycle with four remaining screws. **Figure 1.**