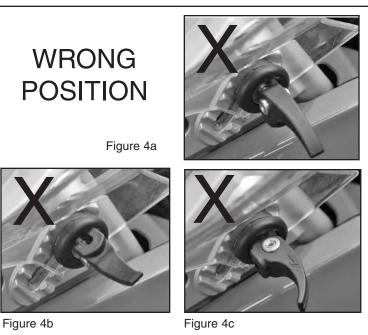

2. Push the Left Side Lever Action onto the end of the Pivot Shaft. Figure 4

Check for proper orientation of Lever Action Handle. Figure 4a, 4b, 4c AND Figure 5