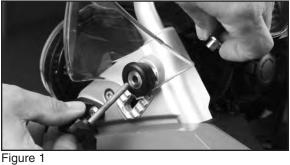

#### PREPARATION

Left and Right side of motorcycle is determined while sitting on bike. LEFT side of motorcycle photographed during installation.

1. Remove the stock Nylok locknut, bolt and nut from the left side of windshield. Parts will not be re-used. (10mm Box Wrench) Figure 1