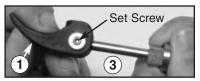

#### PREPARATION

Left and Right side of motorcycle is determined while sitting on bike. LEFT side of motorcycle photographed during installation.

1. Remove the stock Nylok locknut, bolt and nut from the left side of windshield. Parts will not be re-used. (10mm Box Wrench) Figure 1