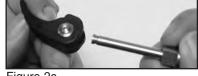

### 2. PREPARATION OF LEVER ACTION

- a. Swivel to open position. Figure 2a
- b. Loosen Set Screw, one turn. Figure 2b
- c. Pull Pivot Shaft from Lever. Figure 2c

Figure 2a

Figure 2c

Tip adi

> Tips for facilitation of operation, control and adjustment, as well as maintenance work.