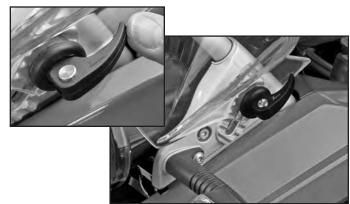

## 3. Tighten the Set Screw into groove in Pivot Shaft. (2.5mm Hex Key) Figure 5

- 4. Repeat process for other side of motorcycle.
- 5. Finished installation photograph. Figure 6

Figure 4

Figure 5

Figure 6