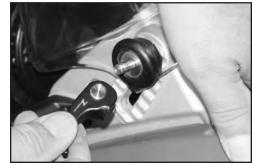

2. Push the Left Side Lever Action onto the end of the Pivot Shaft. Figure 4

Check for proper orientation of Lever Action Handle. Figure 4a, 4b, 4c AND Figure 5

## 3. Tighten the Set Screw into groove in Pivot Shaft. (2.5mm Hex Key) Figure 5

- 4. Repeat process for other side of motorcycle.
- 5. Finished installation photograph. Figure 6