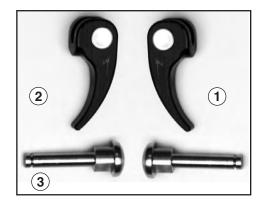

| Item | Part Number   | Description Q                | t <b>y.</b> |
|------|---------------|------------------------------|-------------|
| 1    | 44-441821-000 | Lever, Left Side, assembled  | 1           |
| 2    | 44-441822-000 | Lever, Right Side, assembled | 1           |
| 3    | 34-340268-000 | Pivot Shaft                  | 2           |
|      |               |                              |             |

#### PARTS LIST Z5202

| ltem | Part Number   | Description G               | ty. |
|------|---------------|-----------------------------|-----|
| 1    | 44-441823-000 | Lever, Left Side, assembled | 1   |
| 2    | 44-441824-000 | Lever, Right Side, assemble | d 1 |
| 3    | 34-340269-000 | Pivot Shaft                 | 2   |