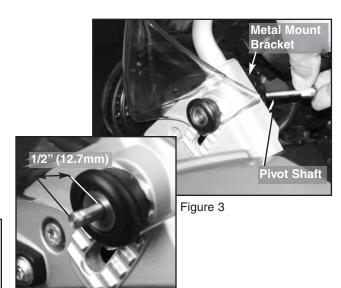

## INSTALLATION OF ACTION LEVER

1. From the inside of metal mount bracket, key the Pivot Shaft to fit inside slot of the metal mount bracket. Figure 3

Shaft should extend about 1/2" (12.7mm) past collar when seated in the slot correctly. Figure 3a

# TO OPERATE LEVER ACTION

- 1. Stop engine.
- 2. Straddle front wheel.
- 3. Pull Forward on the Levers.
- 4. Adjust windshield.
- 5. Push down on Levers to firmly lock Lever Action into place.

Figure 3a