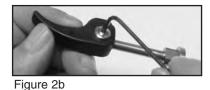

### 2. PREPARATION OF LEVER ACTION

- a. Swivel to open position. Figure 2a
- b. Loosen Set Screw, one turn. Figure 2b
- c. Pull Pivot Shaft from Lever. Figure 2c

Figure 2a

Figure 2c

Tip adi

> Tips for facilitation of operation, control and adjustment, as well as maintenance work.